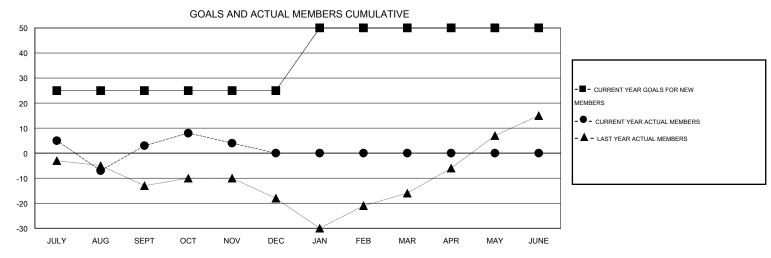

## District 27 A1

Results as of: 11/30/2016

Judy Hankom **LOCATION WISCONSIN** GMT CA 1 Clubs Members RESULTS FOR 2016-2017 RESULTS FOR 2016-2017 NEW CLUB NEW CLUBS DROPPED NET NEW MEMBER CHARTER AND DROPPED NET QUARTER QUARTER GOAL CLUBS GAIN/LOSS GOAL NEW MEMBERS MEMBERS GAIN/LOSS ADDED 0 0 0 0 25 47 44 3 JULY/AUG/SEPT JULY/AUG/SEPT 0 0 0 0 0 35 34 OCT/NOV/DEC OCT/NOV/DEC 0 0 0 25 0 0 0 1 JAN/FEB/MAR JAN/FEB/MAR 0 0 0 0 0 0 0 0 APR/MAY/JUNE APR/MAY/JUNE